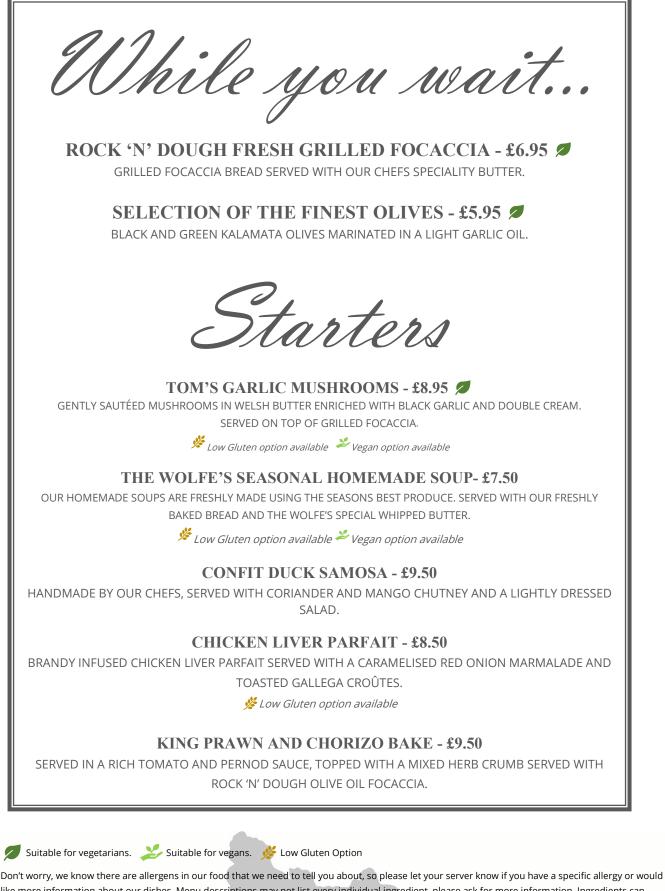

💋 Suitable for vegetarians. 🛛 🎽 Suitable for vegans. 🛚 🏄 Low Gluten Option

Don't worry, we know there are allergens in our food that we need to tell you about, so please let your server know if you have a specific allergy or would like more information about our dishes. Menu descriptions may not list every individual ingredient, please ask for more information. Ingredients can occasionally be substituted or changed at short notice so please review the allergy information on the website at the time of your visit and ask your server when you arrive.