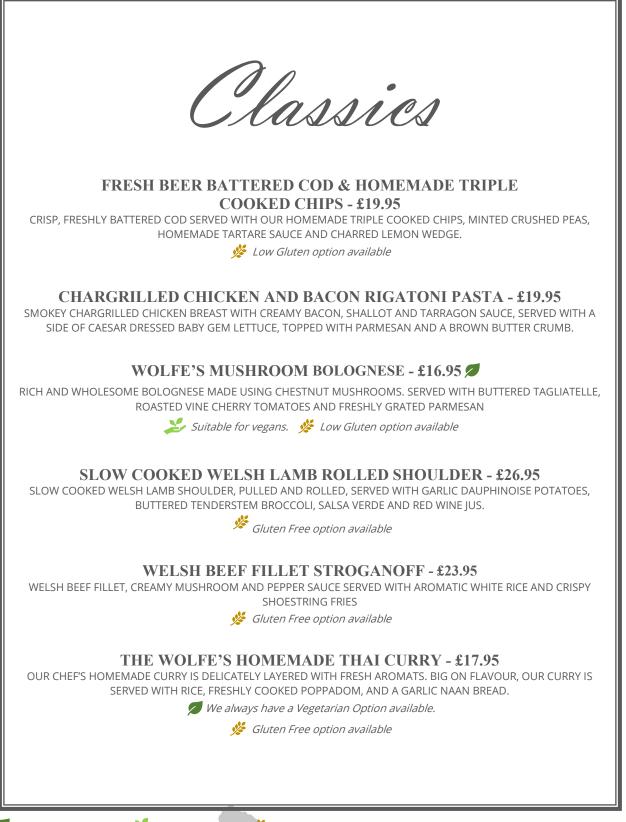

💋 Suitable for vegetarians. 🏄 Suitable for vegans. 🏂 Low Gluten Option

Don't worry, we know there are allergens in our food that we need to tell you about, so please let your server know if you have a specific allergy or would like more information about our dishes. Menu descriptions may not list every individual ingredient, please ask for more information. Ingredients can occasionally be substituted or changed at short notice so please review the allergy information on the website at the time of your visit and ask your server when you arrive.