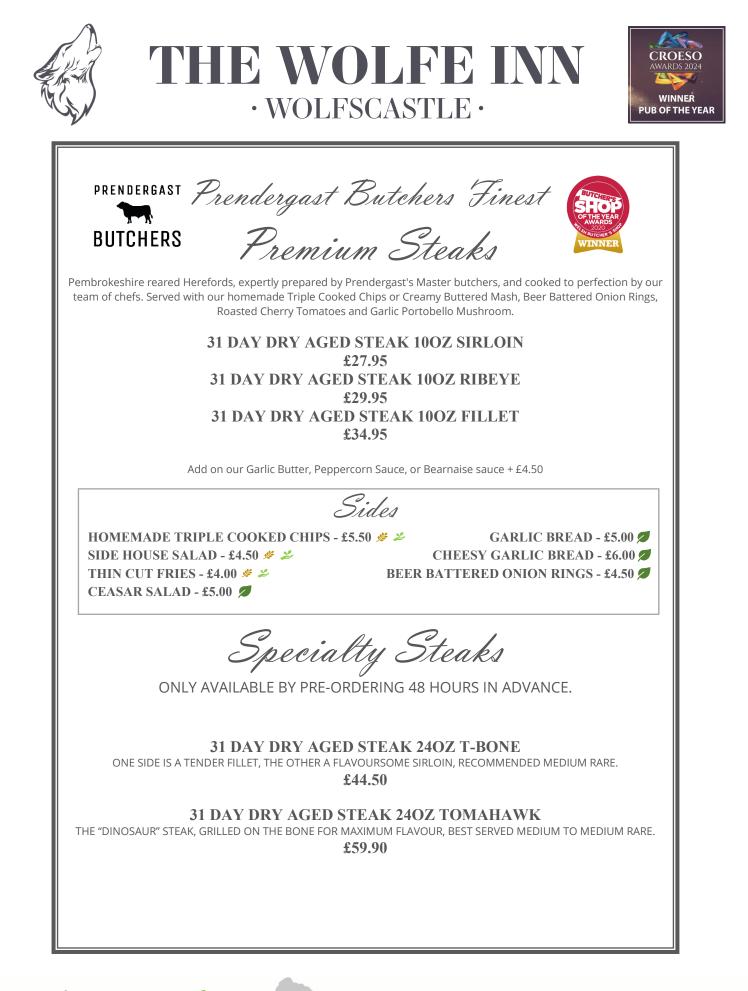

## THE WOLFE INN • WOLFSCASTLE •

💋 Suitable for vegetarians. 🏂 Suitable for vegans. 🔌 Low Gluten Option

Don't worry, we know there are allergens in our food that we need to tell you about, so please let your server know if you have a specific allergy or would like more information about our dishes. Menu descriptions may not list every individual ingredient, please ask for more information. Ingredients can occasionally be substituted or changed at short notice so please review the allergy information on the website at the time of your visit and ask your server when you arrive.